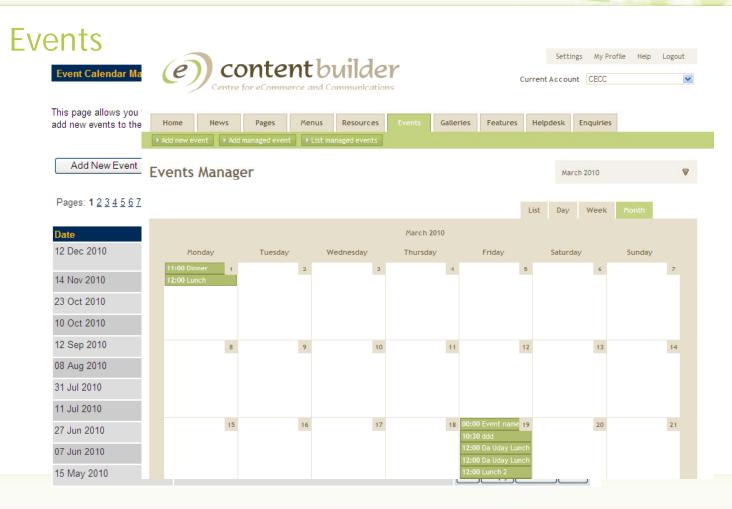

l client intranet projects lead to development of advanced resource management module
- 2009 Cracks appearing
  - Too much decentralisation (too many logins!!!!)
  - Events calendar reaching breaking point
  - Work on Version 3 begins





#### **Aims**

- Original goals
  - Complete overhaul and modernisation
  - New WYSIWYG editor
  - Events Calendar redevelopment and integration
  - Photo Galleries
  - Resource module upgrade including flexible categorisation
  - Single login
- Added during development
  - News and articles redevelopment
  - Helpdesk integration
  - Remaining Webmanager features centralised into CB
  - Enquiries module
  - Managed Events (non-core module)
  - User management
- Future Enhancements
  - Blog module





#### Look and Feel







#### Homepage



















#### Helpdesk







#### Resources







Edit Page & WYSIWYG editor







#### **Demonstration**





#### **Other New Features**

Enquiries manager



Export 🖾





Settings My Profile Help Logout

#### **Other New Features**

News and Articles









#### **Other New Features**

Add Resource