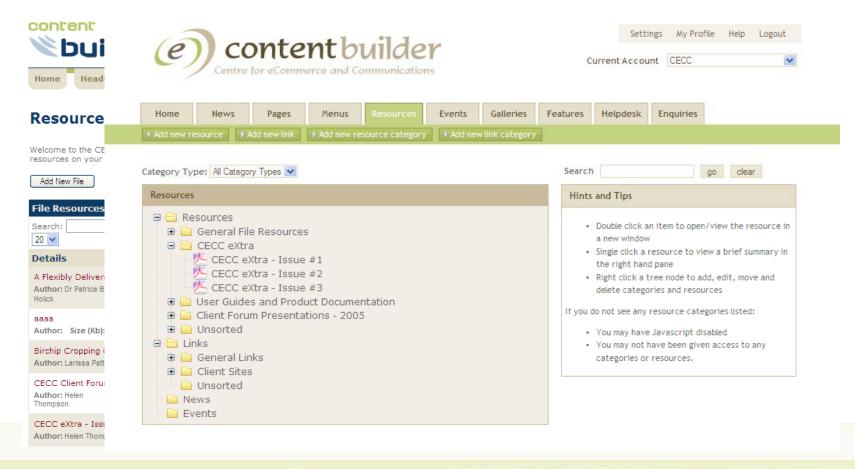

ent of advanced resource management module
- 2009 Cracks appearing
  - Too much decentralisation (too many logins!!!!)
  - Events calendar reaching breaking point
  - Work on Version 3 begins





#### **Aims**

- Original goals
  - Complete overhaul and modernisation
  - New WYSIWYG editor
  - Events Calendar redevelopment and integration
  - Photo Galleries
  - Resource module upgrade including flexible categorisation
  - Single login
- Added during development
  - News and articles redevelopment
  - Helpdesk integration
  - Remaining Webmanager features centralised into CB
  - Enquiries module
  - Managed Events (non-core module)
  - User management
- Future Enhancements
  - Blog module





#### Look and Feel







#### Homepage



















#### Helpdesk







#### Resources







Edit Page & WYSIWYG editor







#### **Demonstration**





#### **Other New Features**

Enquiries manager



Export 🖾





Settings My Profile Help Logout

#### **Other New Features**

News and Articles









#### **Other New Features**

Add Resource