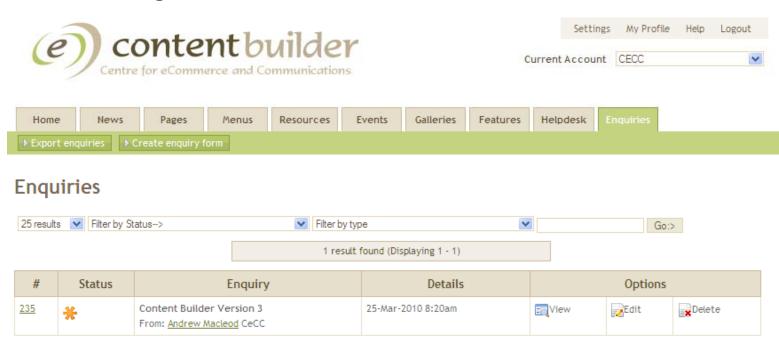

#### **Other New Features**

Enquiries manager

Export 🖾

Settings My Profile Help Logout