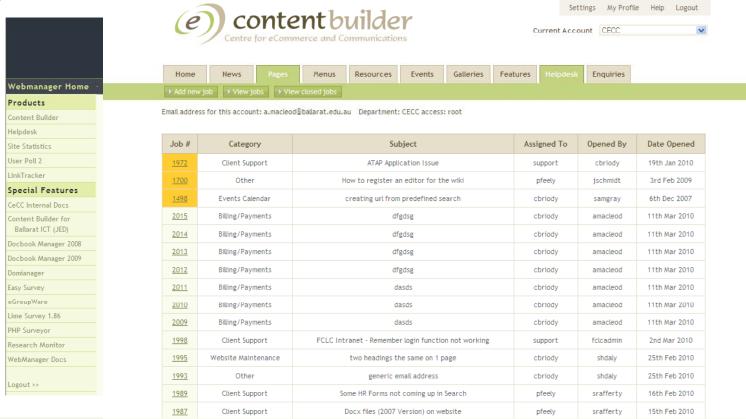

jects lead to development of advanced resource management module
- 2009 Cracks appearing
  - Too much decentralisation (too many logins!!!!)
  - Events calendar reaching breaking point
  - Work on Version 3 begins





#### **Aims**

- Original goals
  - Complete overhaul and modernisation
  - New WYSIWYG editor
  - Events Calendar redevelopment and integration
  - Photo Galleries
  - Resource module upgrade including flexible categorisation
  - Single login
- Added during development
  - News and articles redevelopment
  - Helpdesk integration
  - Remaining Webmanager features centralised into CB
  - Enquiries module
  - Managed Events (non-core module)
  - User management
- Future Enhancements
  - Blog module





#### Look and Feel







#### Homepage



















#### Helpdesk







#### Resources







Edit Page & WYSIWYG editor







#### **Demonstration**





#### **Other New Features**

Enquiries manager



Export 🖾





Settings My Profile Help Logout

#### **Other New Features**

News and Articles









#### **Other New Features**

Add Resource