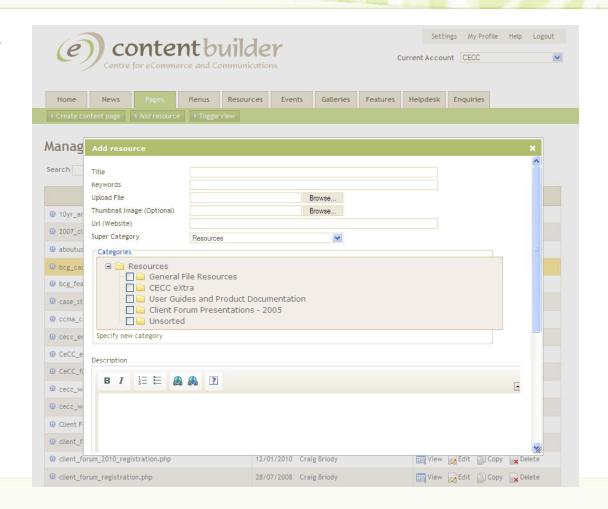

tion
  - New WYSIWYG editor
  - Events Calendar redevelopment and integration
  - Photo Galleries
  - Resource module upgrade including flexible categorisation
  - Single login
- Added during development
  - News and articles redevelopment
  - Helpdesk integration
  - Remaining Webmanager features centralised into CB
  - Enquiries module
  - Managed Events (non-core module)
  - User management
- Future Enhancements
  - Blog module





#### Look and Feel







#### Homepage



















#### Helpdesk







#### Resources







Edit Page & WYSIWYG editor







#### **Demonstration**





#### **Other New Features**

Enquiries manager



Export 🖾





Settings My Profile Help Logout

#### **Other New Features**

News and Articles









#### **Other New Features**

Add Resource