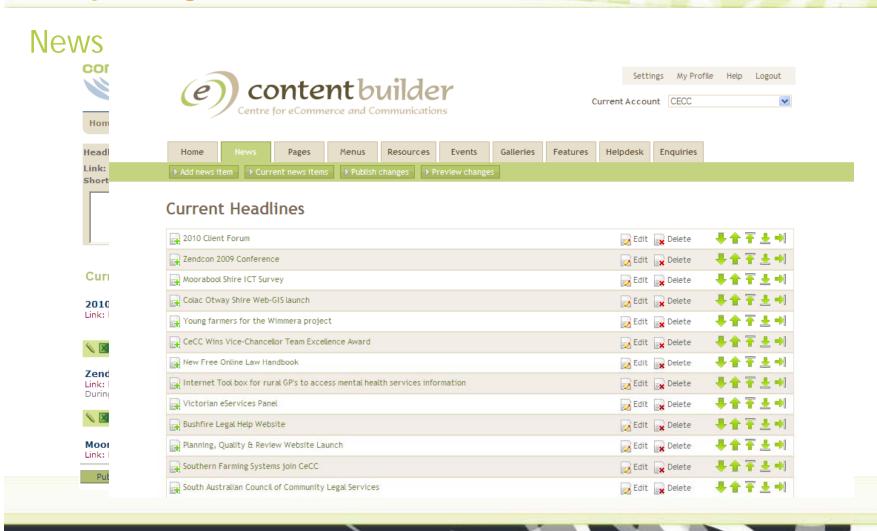

Several client intranet projects lead to development of advanced resource management module
- 2009 Cracks appearing
  - Too much decentralisation (too many logins!!!!)
  - Events calendar reaching breaking point
  - Work on Version 3 begins





#### **Aims**

- Original goals
  - Complete overhaul and modernisation
  - New WYSIWYG editor
  - Events Calendar redevelopment and integration
  - Photo Galleries
  - Resource module upgrade including flexible categorisation
  - Single login
- Added during development
  - News and articles redevelopment
  - Helpdesk integration
  - Remaining Webmanager features centralised into CB
  - Enquiries module
  - Managed Events (non-core module)
  - User management
- Future Enhancements
  - Blog module





#### Look and Feel







#### Homepage



















#### Helpdesk







#### Resources







Edit Page & WYSIWYG editor







#### **Demonstration**





#### **Other New Features**

Enquiries manager



Export 🖾





Settings My Profile Help Logout

#### **Other New Features**

News and Articles









#### **Other New Features**

Add Resource