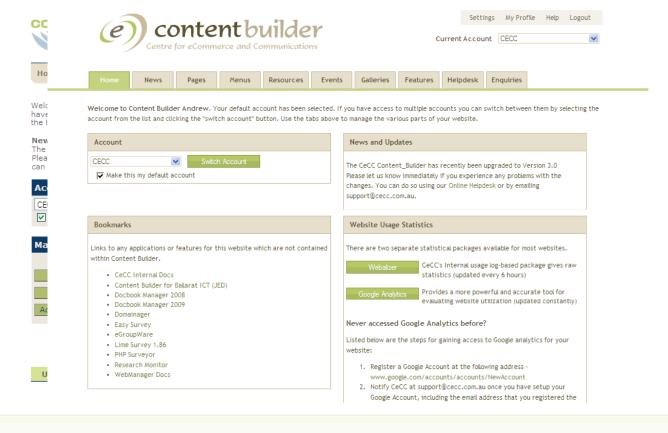

s
  - Several client intranet projects lead to development of advanced resource management module
- 2009 Cracks appearing
  - Too much decentralisation (too many logins!!!!)
  - Events calendar reaching breaking point
  - Work on Version 3 begins





#### **Aims**

- Original goals
  - Complete overhaul and modernisation
  - New WYSIWYG editor
  - Events Calendar redevelopment and integration
  - Photo Galleries
  - Resource module upgrade including flexible categorisation
  - Single login
- Added during development
  - News and articles redevelopment
  - Helpdesk integration
  - Remaining Webmanager features centralised into CB
  - Enquiries module
  - Managed Events (non-core module)
  - User management
- Future Enhancements
  - Blog module





#### Look and Feel







#### Homepage



















#### Helpdesk







#### Resources







Edit Page & WYSIWYG editor







#### **Demonstration**





#### **Other New Features**

Enquiries manager



Export 🖾





Settings My Profile Help Logout

#### **Other New Features**

News and Articles









#### **Other New Features**

Add Resource