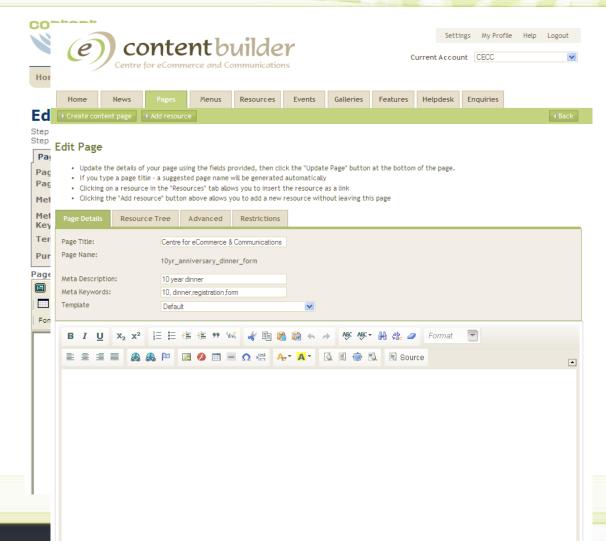

t module
- 2009 Cracks appearing
  - Too much decentralisation (too many logins!!!!)
  - Events calendar reaching breaking point
  - Work on Version 3 begins





#### **Aims**

- Original goals
  - Complete overhaul and modernisation
  - New WYSIWYG editor
  - Events Calendar redevelopment and integration
  - Photo Galleries
  - Resource module upgrade including flexible categorisation
  - Single login
- Added during development
  - News and articles redevelopment
  - Helpdesk integration
  - Remaining Webmanager features centralised into CB
  - Enquiries module
  - Managed Events (non-core module)
  - User management
- Future Enhancements
  - Blog module





#### Look and Feel







#### Homepage



















#### Helpdesk







#### Resources







Edit Page & WYSIWYG editor







#### **Demonstration**





#### **Other New Features**

Enquiries manager



Export 🖾





Settings My Profile Help Logout

#### **Other New Features**

News and Articles









#### **Other New Features**

Add Resource