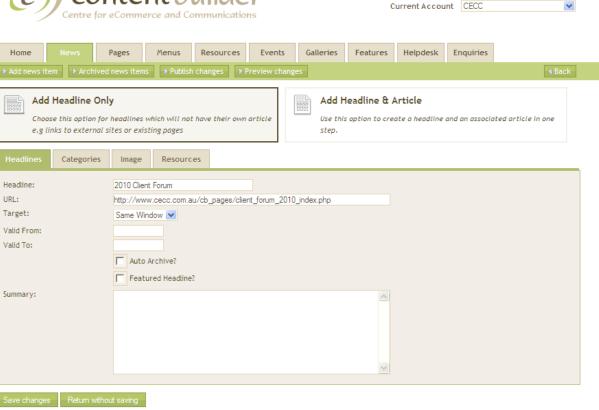

riginal goals
  - Complete overhaul and modernisation
  - New WYSIWYG editor
  - Events Calendar redevelopment and integration
  - Photo Galleries
  - Resource module upgrade including flexible categorisation
  - Single login
- Added during development
  - News and articles redevelopment
  - Helpdesk integration
  - Remaining Webmanager features centralised into CB
  - Enquiries module
  - Managed Events (non-core module)
  - User management
- Future Enhancements
  - Blog module





#### Look and Feel







#### Homepage



















#### Helpdesk







#### Resources







Edit Page & WYSIWYG editor







#### **Demonstration**





#### **Other New Features**

Enquiries manager



Export 🖾





Settings My Profile Help Logout

#### **Other New Features**

News and Articles









#### **Other New Features**

Add Resource